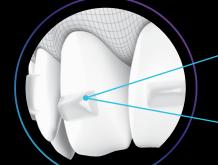

Custom attachment base for each tooth

3D printed, pre-filled attachments

Optimally shaped clear aligner attachments that are customized to fit each patient's unique anatomy. Designed to increase consistency and predictability of your attachment bonding process.