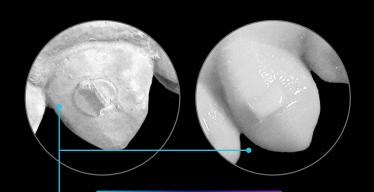

## 3M™ Clarity™ Precision Grip Attachments

Say goodbye to imprecision and hello to game changing aligner attachments!

Attachment trau

No adhesive flash removal

Bar and bevel shapes

Sprues - support structure for precise placement

Custom attachment base for each tooth

3D printed, pre-filled attachments

Optimally shaped clear aligner attachments that are customized to fit each patient's unique anatomy. Designed to increase consistency and predictability of your attachment bonding process.