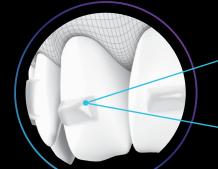

Custom attachment base for each tooth

3D printed, pre-filled attachments

Optimally shaped clear aligner attachments that are customized to fit each patient's unique anatomy. Designed to increase consistency and predictability of your attachment bonding process.