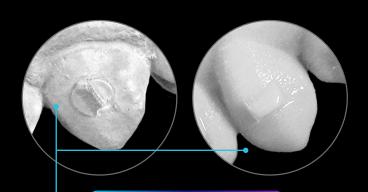

## 3M<sup>™</sup> Clarity<sup>™</sup> Precision Grip Attachments

Say goodbye to imprecision and hello to game changing aligner attachments!

Attachment trau

No adhesive flash removal

Bar and bevel shapes

Sprues - support structure for precise placement

Custom attachment base for each tooth

3D printed, pre-filled attachments

Optimally shaped clear aligner attachments that are customized to fit each patient's unique anatomy. Designed to increase consistency and predictability of your attachment bonding process.