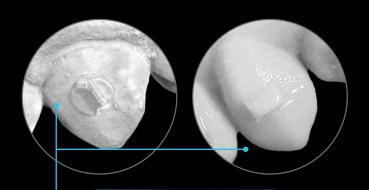

## 3M<sup>™</sup> Clarity<sup>™</sup> Precision Grip Attachments

Say goodbye to imprecision and hello to game changing aligner attachments!

Attachment trau

No adhesive flash removal

Bar and bevel shapes

Sprues - support structure for precise placement

Custom attachment base for each tooth

3D printed, pre-filled attachments

Optimally shaped clear aligner attachments that are customized to fit each patient's unique anatomy. Designed to increase consistency and predictability of your attachment bonding process.