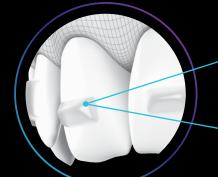

Custom attachment base for each tooth

3D printed, pre-filled attachments

Optimally shaped clear aligner attachments that are customized to fit each patient's unique anatomy. Designed to increase consistency and predictability of your attachment bonding process.

This revolutionary technology will change the way you work, for good.

ريد

Proprietary, fully cured composite

Stain resistant

Learn more at 3M.com/ClarityAligners