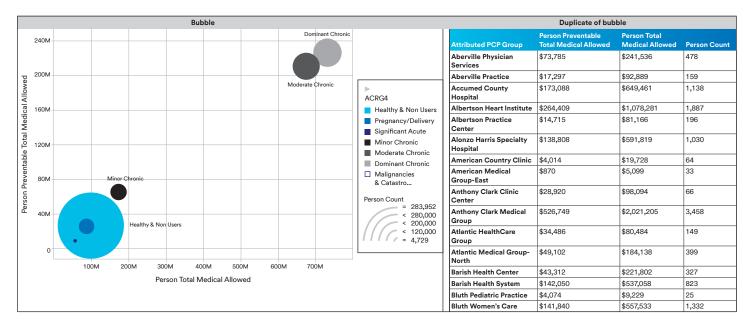

### **3M Informed Analytics Platform sample report**

The image below uses demonstration data to show an example of the interactive reports that can be built with 3M Informed Analytics. Filters allow users to target system, provider and patient-specific opportunities for improvement.