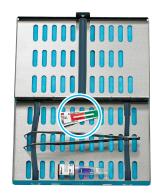

# 3M<sup>™</sup> Attest<sup>™</sup> Steam Chemical Integrator Guide

### Recommended Placement

#### Wrapped Towel Pack or Gown, **Towel and Drape Pack**

Place CI in geometric center,



#### **Manufacturer Supplied Container** (multi-level, perforated tray, needs to be wrapped)\*

Place CIs in center on each level.



#### Wrapped Instrument Tray

Place CI in geometric center, not on top.



## Rigid Containers\*

Place two CIs in opposite corners of each level.



#### **Peel Pouches**

When an internal CI is visible, an external Type 1 CI is not required.



#### **IUSS Sterilization** of Rigid Containers\*

Place two CIs in opposite corners.



Interpretation

**▲**STEAM Type 5 Steam Chemical Integrator LOT 201910CX REF 1243

#### **Processed** — ACCEPT

**Unprocessed** 

If the color bar reaches or crosses into the ACCEPT window, it is a pass — necessary conditions for sterilization have been met.



#### **Processed** — **REJECT**

If the color bar is in the REJECT region or on the line, it is considered a fail. The pack should be reprocessed and the cause



### Contact your 3M Representative, c