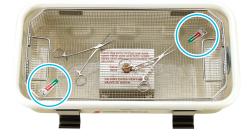

## Rigid Containers\*

Place two CIs in opposite corners of each level.

#### **IUSS Sterilization** of Rigid Containers\*

Place two CIs in opposite corners.

Interpretation

**▲**STEAM Type 5 Steam Chemical Integrator LOT 201910CX REF 1243