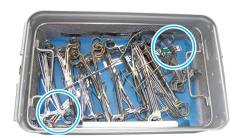

## Rigid Containers\*

Place two CIs in opposite corners of each level.

#### **IUSS Sterilization** of Rigid Containers\*

Place two CIs in opposite corners.

Interpretation

**▲**STEAM Type 5 Steam Chemical Integrator LOT 201910CX REF 1243