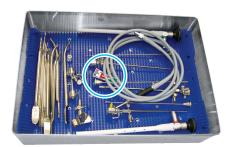

#### **Manufacturer Supplied Container** (multi-level, perforated tray, needs to be wrapped)\*

Place CIs in center on each level.