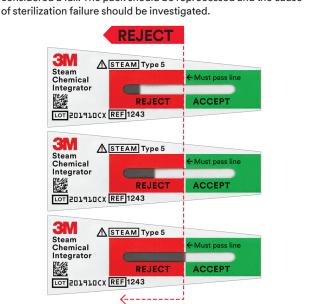

#### **Processed** — **REJECT**

If the color bar is in the REJECT region or on the line, it is considered a fail. The pack should be reprocessed and the cause