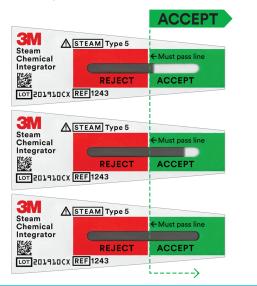

#### **IUSS Sterilization** of Rigid Containers\*

Place two CIs in opposite corners.

Interpretation

**▲**STEAM Type 5 Steam Chemical Integrator LOT 201910CX REF 1243

#### **Processed** — ACCEPT

**Unprocessed** 

If the color bar reaches or crosses into the ACCEPT window, it is a pass — necessary conditions for sterilization have been met.