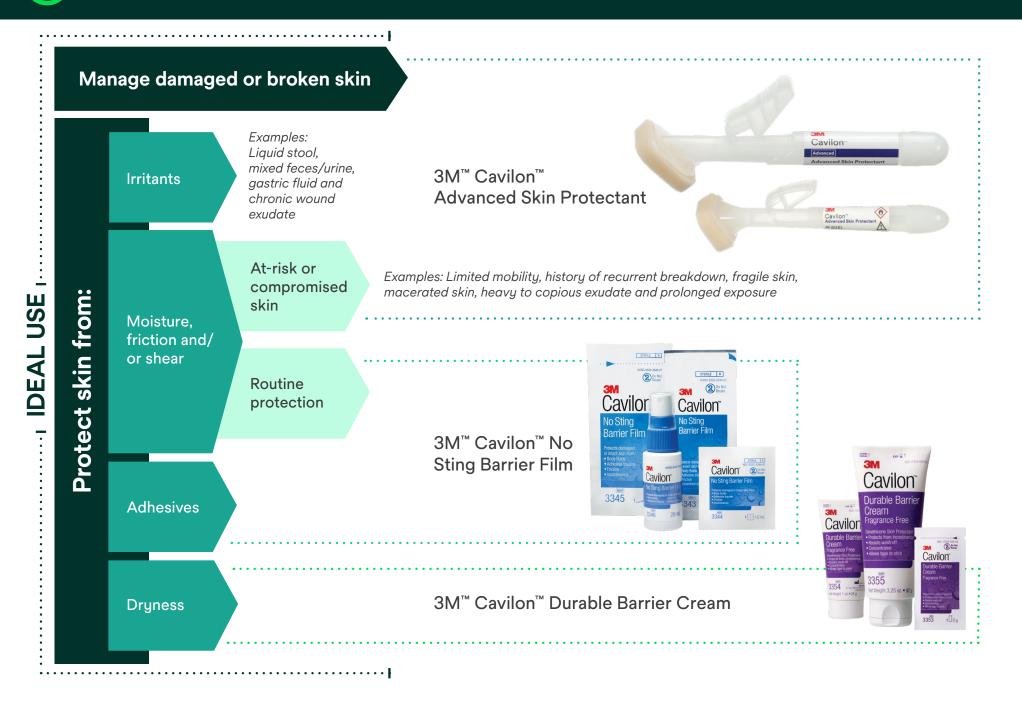

## Finding the optimal solution for your skin integrity needs

|                                                                                                                                                                                                                                                                                                                                                                                                                                                                                                                                                                                                                                                                                                                                                                                                                                                                                                                                                                                                                                                                                                                                                                                                                                                                                                                                                                                                                                                                                                                                                                                                                                                                                                                                                                                                                                                                                                                                                                                                                                                                                                                                                                                                                                                                                                                                                                                                                                                                                                                                                                                                      | ·····                                                                                        | ··· Moisture-Assoc                                                                          | iated Skin Damage (MASD)                                                                                                                         |                                                                    | Pressure<br>Ulcer/Injury                                                   | Medical Adhesive-Related<br>Skin Injury (MARSI)                                                                                                              |
|------------------------------------------------------------------------------------------------------------------------------------------------------------------------------------------------------------------------------------------------------------------------------------------------------------------------------------------------------------------------------------------------------------------------------------------------------------------------------------------------------------------------------------------------------------------------------------------------------------------------------------------------------------------------------------------------------------------------------------------------------------------------------------------------------------------------------------------------------------------------------------------------------------------------------------------------------------------------------------------------------------------------------------------------------------------------------------------------------------------------------------------------------------------------------------------------------------------------------------------------------------------------------------------------------------------------------------------------------------------------------------------------------------------------------------------------------------------------------------------------------------------------------------------------------------------------------------------------------------------------------------------------------------------------------------------------------------------------------------------------------------------------------------------------------------------------------------------------------------------------------------------------------------------------------------------------------------------------------------------------------------------------------------------------------------------------------------------------------------------------------------------------------------------------------------------------------------------------------------------------------------------------------------------------------------------------------------------------------------------------------------------------------------------------------------------------------------------------------------------------------------------------------------------------------------------------------------------------------|----------------------------------------------------------------------------------------------|---------------------------------------------------------------------------------------------|--------------------------------------------------------------------------------------------------------------------------------------------------|--------------------------------------------------------------------|----------------------------------------------------------------------------|--------------------------------------------------------------------------------------------------------------------------------------------------------------|
| M <sup>™</sup> Cavilon <sup>™</sup><br>Advanced Skin<br>Protectant                                                                                                                                                                                                                                                                                                                                                                                                                                                                                                                                                                                                                                                                                                                                                                                                                                                                                                                                                                                                                                                                                                                                                                                                                                                                                                                                                                                                                                                                                                                                                                                                                                                                                                                                                                                                                                                                                                                                                                                                                                                                                                                                                                                                                                                                                                                                                                                                                                                                                                                                   | Incontinence-Associated<br>Dermatitis (IAD)                                                  | Peristomal<br>Skin Damage                                                                   | Periwound Skin Damage                                                                                                                            | Intertriginous<br>Dermatitis (ITD)                                 |                                                                            | A CAR                                                                                                                                                        |
|                                                                                                                                                                                                                                                                                                                                                                                                                                                                                                                                                                                                                                                                                                                                                                                                                                                                                                                                                                                                                                                                                                                                                                                                                                                                                                                                                                                                                                                                                                                                                                                                                                                                                                                                                                                                                                                                                                                                                                                                                                                                                                                                                                                                                                                                                                                                                                                                                                                                                                                                                                                                      | Manage damaged or broken skin                                                                |                                                                                             |                                                                                                                                                  |                                                                    |                                                                            |                                                                                                                                                              |
|                                                                                                                                                                                                                                                                                                                                                                                                                                                                                                                                                                                                                                                                                                                                                                                                                                                                                                                                                                                                                                                                                                                                                                                                                                                                                                                                                                                                                                                                                                                                                                                                                                                                                                                                                                                                                                                                                                                                                                                                                                                                                                                                                                                                                                                                                                                                                                                                                                                                                                                                                                                                      | Manage IAD                                                                                   | Manage<br>peristomal/<br>perifistular skin<br>damage                                        | Manage periwound skin<br>damage (e.g. maceration),<br>including compatibility of use<br>under 3M acrylic negative<br>pressure drapes             | Manage superficial<br>skin damage from<br>moisture and<br>friction | Manage<br>superficial<br>skin injury in<br>difficult-to-dress<br>locations | Manage superficial skin<br>damage (e.g. stripping, skin<br>tears) from adhesive<br>use, including compatibility<br>of use under vascular<br>access dressings |
|                                                                                                                                                                                                                                                                                                                                                                                                                                                                                                                                                                                                                                                                                                                                                                                                                                                                                                                                                                                                                                                                                                                                                                                                                                                                                                                                                                                                                                                                                                                                                                                                                                                                                                                                                                                                                                                                                                                                                                                                                                                                                                                                                                                                                                                                                                                                                                                                                                                                                                                                                                                                      | Protect at-risk skin                                                                         |                                                                                             |                                                                                                                                                  |                                                                    |                                                                            |                                                                                                                                                              |
|                                                                                                                                                                                                                                                                                                                                                                                                                                                                                                                                                                                                                                                                                                                                                                                                                                                                                                                                                                                                                                                                                                                                                                                                                                                                                                                                                                                                                                                                                                                                                                                                                                                                                                                                                                                                                                                                                                                                                                                                                                                                                                                                                                                                                                                                                                                                                                                                                                                                                                                                                                                                      | Protect intact<br>skin especially in<br>the presence of<br>diarrhea or mixed<br>incontinence | Protect skin<br>around problem<br>fecal or urinary<br>stomas, fistulas or<br>tracheostomies | Protect skin around at-risk<br>wounds (e.g. heavily draining<br>wounds such as diabetic foot<br>ulcers, venous leg ulcers or<br>infected wounds) |                                                                    | Protect intact<br>skin from<br>moisture, friction<br>or shear              |                                                                                                                                                              |
| A Calor<br>A C |                                                                                              |                                                                                             |                                                                                                                                                  |                                                                    |                                                                            |                                                                                                                                                              |
|                                                                                                                                                                                                                                                                                                                                                                                                                                                                                                                                                                                                                                                                                                                                                                                                                                                                                                                                                                                                                                                                                                                                                                                                                                                                                                                                                                                                                                                                                                                                                                                                                                                                                                                                                                                                                                                                                                                                                                                                                                                                                                                                                                                                                                                                                                                                                                                                                                                                                                                                                                                                      | Ideal for routine protection                                                                 |                                                                                             |                                                                                                                                                  |                                                                    |                                                                            |                                                                                                                                                              |
|                                                                                                                                                                                                                                                                                                                                                                                                                                                                                                                                                                                                                                                                                                                                                                                                                                                                                                                                                                                                                                                                                                                                                                                                                                                                                                                                                                                                                                                                                                                                                                                                                                                                                                                                                                                                                                                                                                                                                                                                                                                                                                                                                                                                                                                                                                                                                                                                                                                                                                                                                                                                      |                                                                                              | Protect intact<br>skin for low-risk<br>patients                                             | Protect intact skin for<br>low-risk patients                                                                                                     | Protect intact skin<br>from moisture and<br>friction               | Protect intact<br>skin from<br>moisture, friction<br>or shear              | Protect intact skin from<br>adhesive products (e.g.<br>tape, wound and vascular<br>access dressings and<br>ostomy products)                                  |
|                                                                                                                                                                                                                                                                                                                                                                                                                                                                                                                                                                                                                                                                                                                                                                                                                                                                                                                                                                                                                                                                                                                                                                                                                                                                                                                                                                                                                                                                                                                                                                                                                                                                                                                                                                                                                                                                                                                                                                                                                                                                                                                                                                                                                                                                                                                                                                                                                                                                                                                                                                                                      | arrier Film                                                                                  |                                                                                             |                                                                                                                                                  |                                                                    |                                                                            |                                                                                                                                                              |