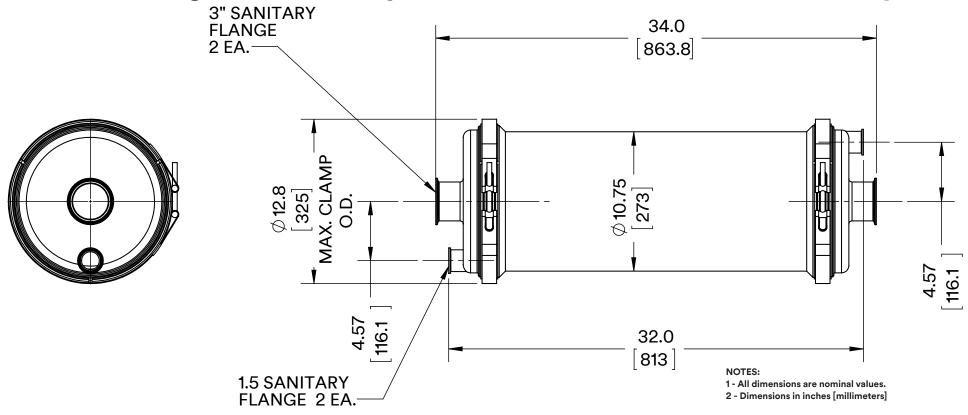

## 3M™ Liqui-Cel™ EXF-10×28 Series Membrane Contactor Stainless Steel Housing with Sanitary Connections and Rotated End Caps



Product Use: Many factors beyond 3M's control and uniquely within user's knowledge and control can affect the use and performance of a 3M product in a particular application. Given the variety of factors that can affect the use and performance of a 3M product, user is solely responsible for evaluating the 3M product and determining whether it is fit for a particular purpose and suitable for user's method of application.

Warranty, Limited Remedy, and Disclaimer: Unless an additional warranty is specifically stated on the applicable 3M product packaging or product literature, 3M warrants that each 3M product meets the applicable 3M product specification at the time 3M ships the product. 3M MAKES NO OTHER WARRANTIES OR CONDITIONS, EXPRESS OR IMPLIED, INCLUDING, BUT NOT LIMITED TO, ANY IMPL