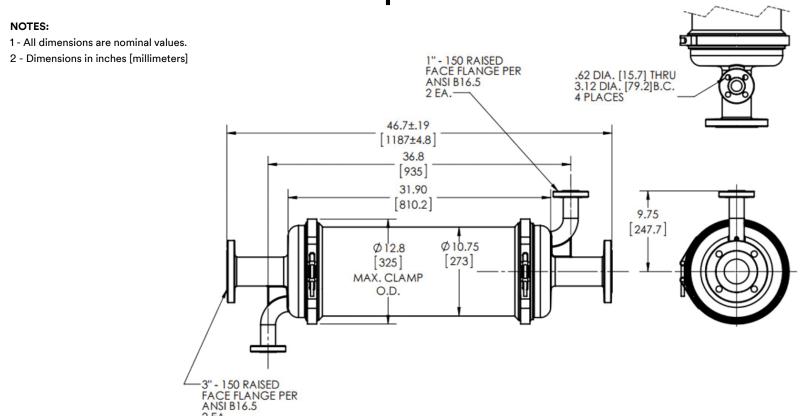

3M<sup>™</sup> Liqui-Cel<sup>™</sup> EXF-10×28 Series Membrane Contactors SS Housing ANSI 1-inch Gas 3-inch Liquid Ports with Rotated End Caps

Product Use: Many factors beyond 3M's control and uniquely within user's knowledge and control can affect the use and performance of a 3M product in a particular application. Given the variety of factors that can affect the use and performance of a 3M product, user is solely responsible for evaluating the 3M product and determining whether it is fit for a particular purpose and suitable for user's method of application.