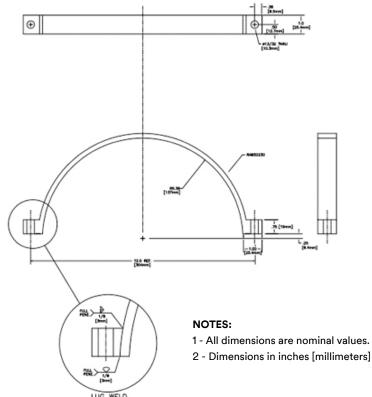

3M™ Liqui-Cel™ EXF-10×28 Series Membrane Contactor SS Housing

**Mounting Bracket** 

Product Use: Many factors beyond 3M's control and uniquely within user's knowledge and control can affect the use and performance of a 3M product in a particular application. Given the variety of factors that can affect the use and performance of a 3M product, user is solely responsible for evaluating the 3M product and determining whether it is fit for a particular purpose and suitable for user's method of application.