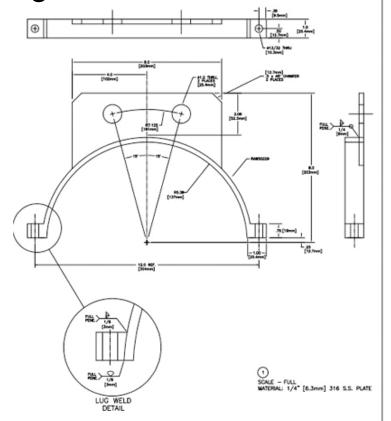

3M™ Liqui-Cel™ EXF-10×28 Series Membrane Contactor SS Housing

**Mounting Bracket** 

Product Use: Many factors beyond 3M's control and uniquely within user's knowledge and control can affect the use and performance of a 3M product in a particular application. Given the variety of factors that can affect the use and performance of a 3M product, user is solely responsible for evaluating the 3M product and determining whether it is fit for a particular purpose and suitable for user's method of application.