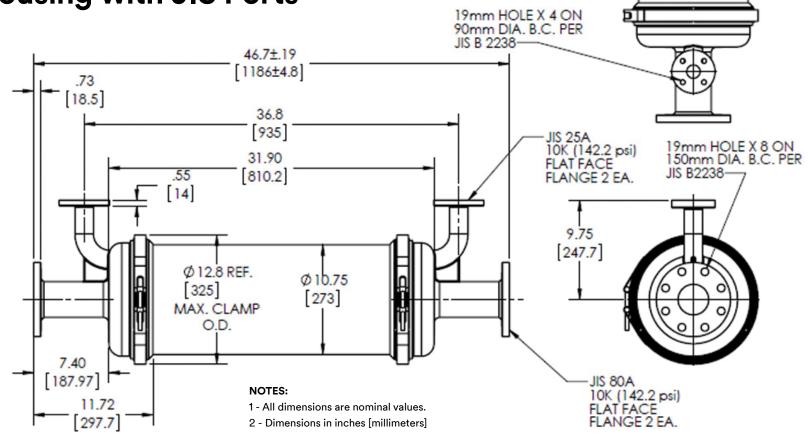

## 3M<sup>™</sup> Liqui-Cel<sup>™</sup> EXF-10×28 Series Membrane Contactor SS Housing with JIS Ports



Product Use: Many factors beyond 3M's control and uniquely within user's knowledge and control can affect the use and performance of a 3M product in a particular application. Given the variety of factors that can affect the use and performance of a 3M product, user is solely responsible for evaluating the 3M product and determining whether it is fit for a particular purpose and suitable for user's method of application.

Warranty, Limited Remedy, and Disclaimer: Unless an additional warranty is specifically stated on the applicable 3M product packaging or product literature, 3M warrants that each 3M product meets the applicable 3M product specification at the time 3M ships the product. 3M MAKES NO OTHER WARRANTIES OR CONDITIONS, EXPRESS OR IMPLIED, INCLUDING, BUT NOT LIMITED TO, ANY IMPL