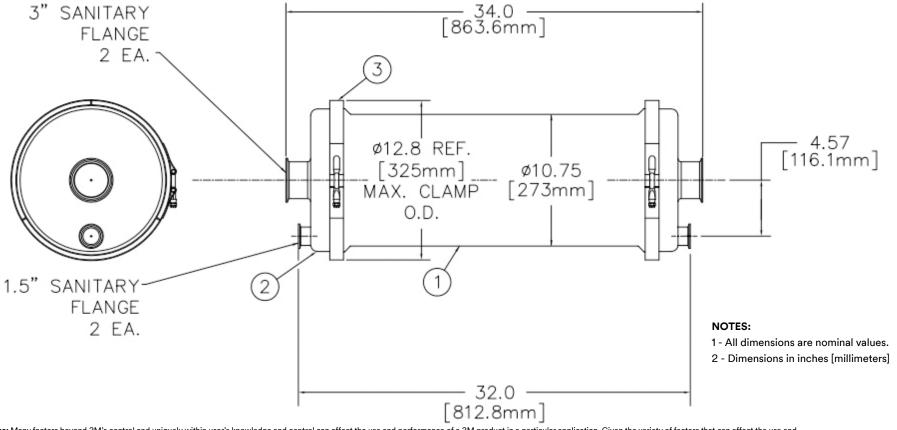

## 3M™ Liqui-Cel™ EXF-10×28 Series Membrane Contactor SS Housing with Sanitary Connections

Product Use: Many factors beyond 3M's control and uniquely within user's knowledge and control can affect the use and performance of a 3M product in a particular application. Given the variety of factors that can affect the use and performance of a 3M product, user is solely responsible for evaluating the 3M product and determining whether it is fit for a particular purpose and suitable for user's method of application.