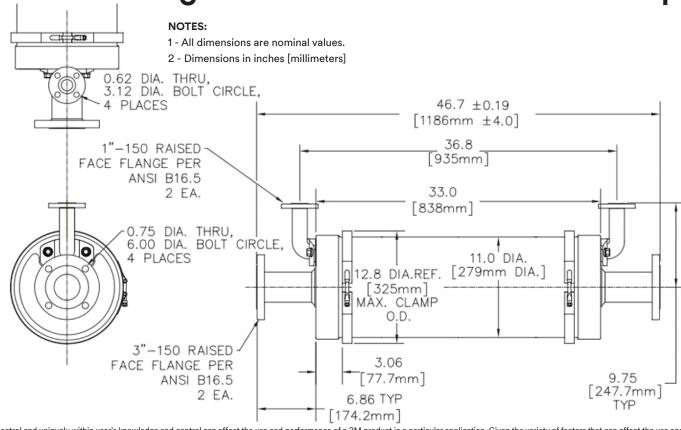

## 3M™ Liqui-Cel™ EXF-10×28 and Industrial Series Membrane Contactors FRP Housing ANSI 1-inch Gas Ports 3-inch Liquid Ports



Product Use: Many factors beyond 3M's control and uniquely within user's knowledge and control can affect the use and performance of a 3M product in a particular application. Given the variety of factors that can affect the use and performance of a 3M product, user is solely responsible for evaluating the 3M product and determining whether it is fit for a particular purpose and suitable for user's method of application.

Warranty, Limited Remedy, and Disclaimer: Unless an additional warranty is specifically stated on the applicable 3M product packaging or product literature, 3M warrants that each 3M product meets the applicable 3M product specification at the time 3M ships the product. 3M MAKES NO OTHER WARRANTIES OR CONDITIONS, EXPRESS OR IMPLIED, INCLUDING, BUT NOT LIMITED TO, ANY IMPL