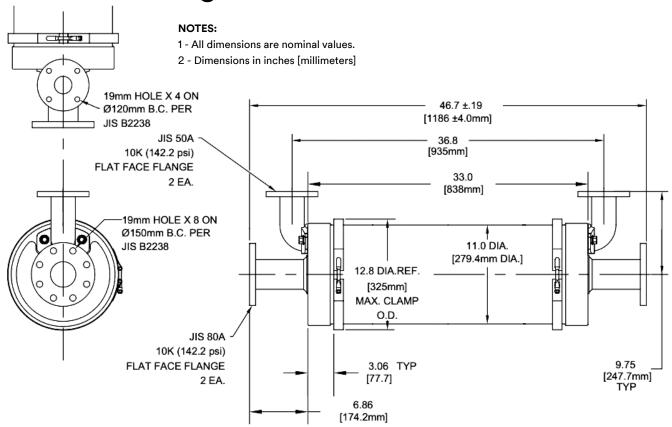

## 3M™ Liqui-Cel™ EXF-10×28 and Industrial Series Membrane Contactors FRP with Aligned JIS Ports



Product Use: Many factors beyond 3M's control and uniquely within user's knowledge and control can affect the use and performance of a 3M product in a particular application. Given the variety of factors that can affect the use and performance of a 3M product, user is solely responsible for evaluating the 3M product and determining whether it is fit for a particular purpose and suitable for user's method of application.

Warranty, Limited Remedy, and Disclaimer: Unless an additional warranty is specifically stated on the applicable 3M product packaging or product literature, 3M warrants that each 3M product meets the applicable 3M product specification at the time 3M ships the product. 3M MAKES NO OTHER WARRANTIES OR CONDITIONS, EXPRESS OR IMPLIED, INCLUDING, BUT NOT LIMITED TO, ANY IMPL