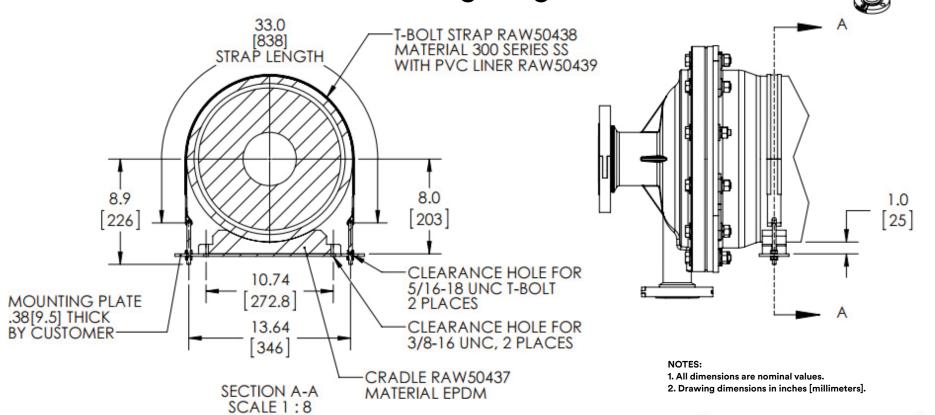

## 3M<sup>™</sup> Liqui-Cel<sup>™</sup> EXF-14×28 and EXF-14×40 Series Membrane Contactors Mounting Diagram

Product Use: Many factors beyond 3M's control and uniquely within user's knowledge and control can affect the use and performance of a 3M product in a particular application. Given the variety of factors that can affect the use and performance of a 3M product, user is solely responsible for evaluating the 3M product and determining whether it is fit for a particular purpose and suitable for user's method of application.