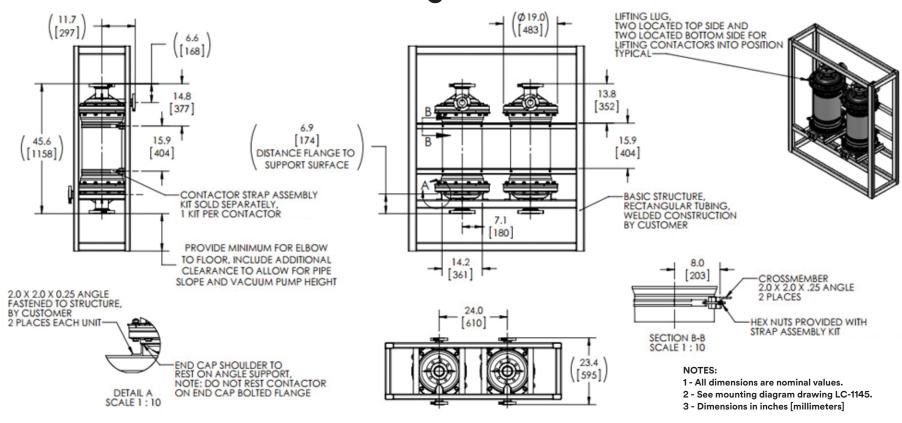

## 3M™ Liqui-Cel™ EXF-14×28 Series Membrane Contactor Vertical Skid Mounting



Product Use: Many factors beyond 3M's control and uniquely within user's knowledge and control can affect the use and performance of a 3M product in a particular application. Given the variety of factors that can affect the use and performance of a 3M product, user is solely responsible for evaluating the 3M product and determining whether it is fit for a particular purpose and suitable for user's method of application.

Warranty, Limited Remedy, and Disclaimer: Unless an additional warranty is specifically stated on the applicable 3M product packaging or product literature, 3M warrants that each 3M product meets the applicable 3M product specification at the time 3M ships the product. 3M MAKES NO OTHER WARRANTIES OR CONDITIONS, EXPRESS OR IMPLIED, INCLUDING, BUT NOT LIMITED TO, ANY IMPL