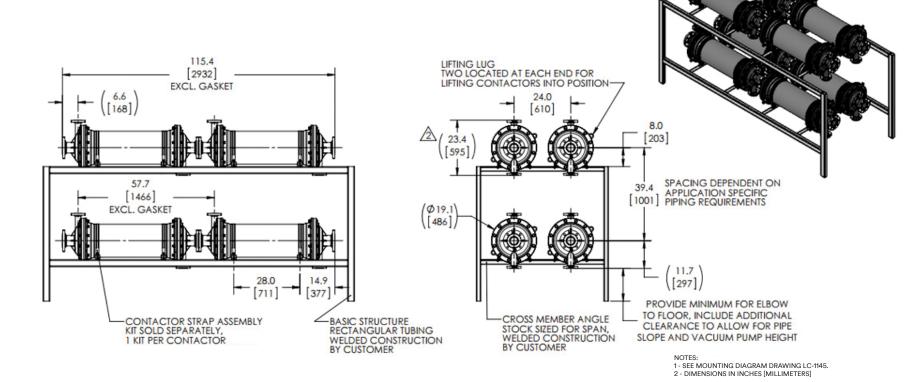

3M™ Liqui-Cel™ EXF-14×40 Series Membrane Contactor Horizontal Skid Mounting



Product Use: Many factors beyond 3M's control and uniquely within user's knowledge and control can affect the use and performance of a 3M product in a particular application. Given the variety of factors that can affect the use and performance of a 3M product, user is solely responsible for evaluating the 3M product and determining whether it is fit for a particular purpose and suitable for user's method of application.

Warranty, Limited Remedy, and Disclaimer: Unless an additional warranty is specifically stated on the applicable 3M product packaging or product literature, 3M warrants that each 3M product meets the applicable 3M product specification at the time 3M ships the product. 3M MAKES NO OTHER WARRANTIES OR CONDITIONS, EXPRESS OR IMPLIED, INCLUDING, BUT NOT LIMITED TO, ANY IMPL