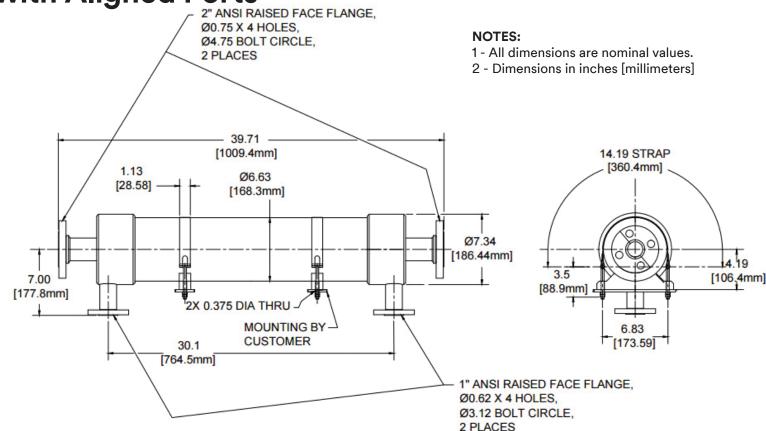

## 3M<sup>™</sup> Liqui-Cel<sup>™</sup> EXF-6×28 Series Membrane Contactor ANSI with Aligned Ports



Product Use: Many factors beyond 3M's control and uniquely within user's knowledge and control can affect the use and performance of a 3M product in a particular application. Given the variety of factors that can affect the use and performance of a 3M product, user is solely responsible for evaluating the 3M product and determining whether it is fit for a particular purpose and suitable for user's method of application.

Warranty, Limited Remedy, and Disclaimer: Unless an additional warranty is specifically stated on the applicable 3M product packaging or product literature, 3M warrants that each 3M product meets the applicable 3M product specification at the time 3M ships the product. 3M MAKES NO OTHER WARRANTIES OR CONDITIONS, EXPRESS OR IMPLIED, INCLUDING, BUT NOT LIMITED TO, ANY IMPL