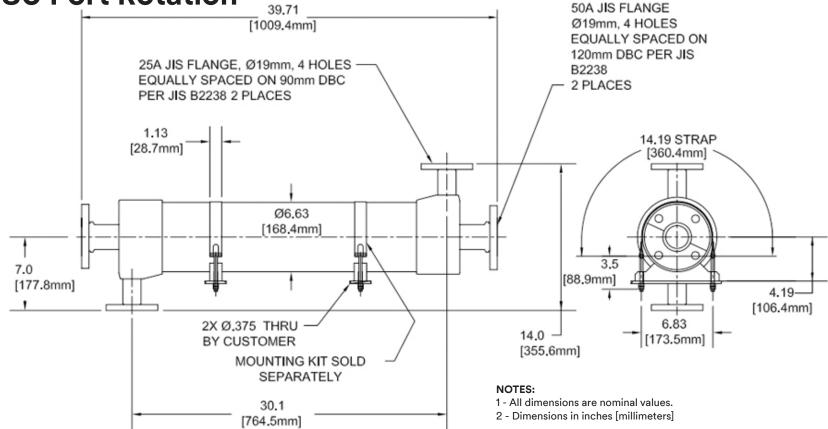

## 3M<sup>™</sup> Liqui-Cel<sup>™</sup> EXF-6×28 Series Membrane Contactor JIS 180 Port Rotation



Product Use: Many factors beyond 3M's control and uniquely within user's knowledge and control can affect the use and performance of a 3M product in a particular application. Given the variety of factors that can affect the use and performance of a 3M product, user is solely responsible for evaluating the 3M product and determining whether it is fit for a particular purpose and suitable for user's method of application.

Warranty, Limited Remedy, and Disclaimer: Unless an additional warranty is specifically stated on the applicable 3M product packaging or product literature, 3M warrants that each 3M product meets the applicable 3M product specification at the time 3M ships the product. 3M MAKES NO OTHER WARRANTIES OR CONDITIONS, EXPRESS OR IMPLIED, INCLUDING, BUT NOT LIMITED TO, ANY IMPL