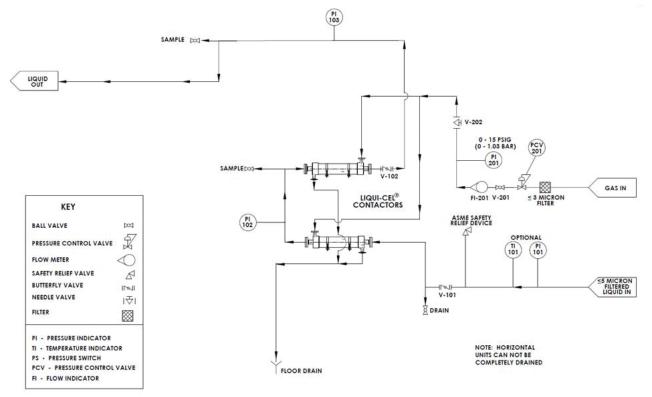

## 3M<sup>™</sup> Liqui-Cel<sup>™</sup> Generic P&ID for Sweep Mode using Compressed Gas Source, Horizontal Mounting, Series Configuration



Product Use: Many factors beyond 3M's control and uniquely within user's knowledge and control can affect the use and performance of a 3M product in a particular application. Given the variety of factors that can affect the use and performance of a 3M product, user is solely responsible for evaluating the 3M product and determining whether it is fit for a particular purpose and suitable for user's method of application.

Warranty, Limited Remedy, and Disclaimer: Unless an additional warranty is specifically stated on the applicable 3M product packaging or product literature, 3M warrants that each 3M product meets the applicable 3M product specification at the time 3M ships the product. 3M MAKES NO OTHER WARRANTIES OR CONDITIONS, EXPRESS OR IMPLIED, INCLUDING, BUT NOT LIMITED TO, ANY IMPL