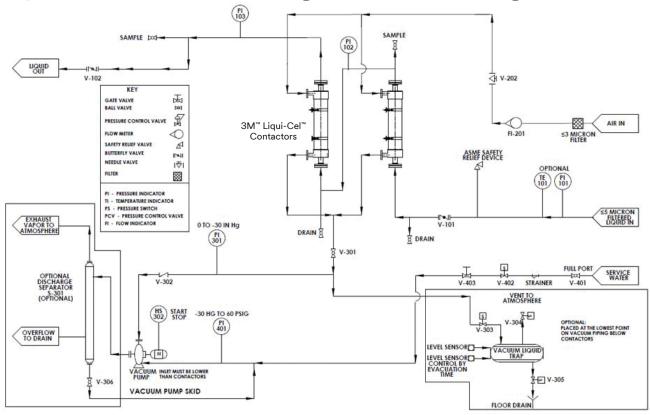

## 3M™ Liqui-Cel™ Generic P&ID for Combo Mode using Atmospheric Air as Sweep, Vertical Mounting, Series Configuration

Product Use: Many factors beyond 3M's control and uniquely within user's knowledge and control can affect the use and performance of a 3M product in a particular application. Given the variety of factors that can affect the use and performance of a 3M product, user is solely responsible for evaluating the 3M product and determining whether it is fit for a particular purpose and suitable for user's method of application.