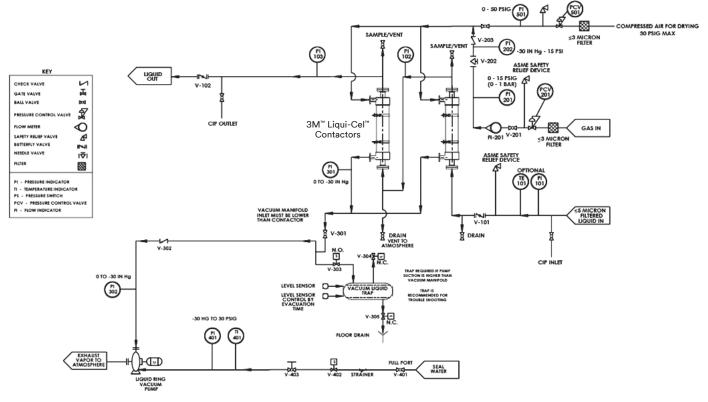

## 3M™ Liqui-Cel™ Generic P&ID for Combo Mode, Vertical Mounting, Series Configuration

Product Use: Many factors beyond 3M's control and uniquely within user's knowledge and control can affect the use and performance of a 3M product in a particular application. Given the variety of factors that can affect the use and performance of a 3M product, user is solely responsible for evaluating the 3M product and determining whether it is fit for a particular purpose and suitable for user's method of application.