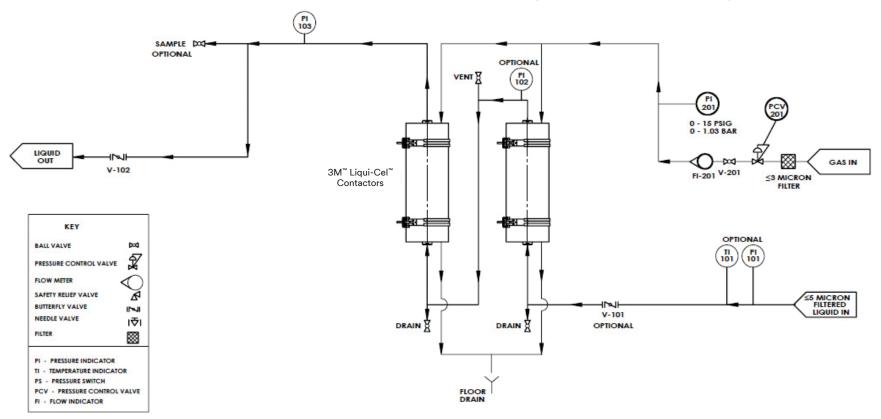

## 3M<sup>™</sup> Liqui-Cel<sup>™</sup> Generic P&ID for EXF-8×20 Series Membrane Contactor Used in Sweep Gas Mode, Vertical Mounting, Series Configuration

Product Use: Many factors beyond 3M's control and uniquely within user's knowledge and control can affect the use and performance of a 3M product in a particular application. Given the variety of factors that can affect the use and performance of a 3M product, user is solely responsible for evaluating the 3M product and determining whether it is fit for a particular purpose and suitable for user's method of application.