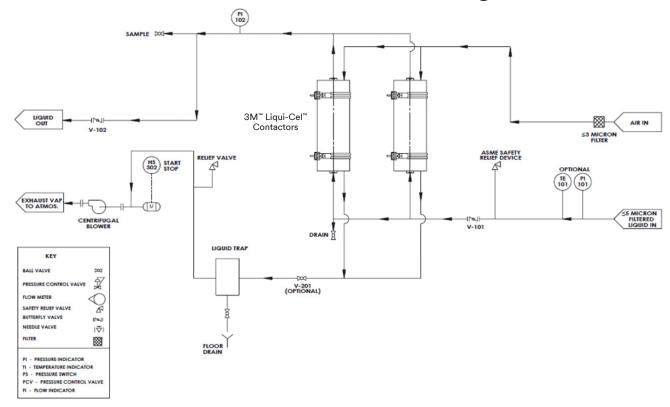

## 3M<sup>™</sup> Liqui-Cel<sup>™</sup> Generic P&ID for EXF-8×20 Series Membrane Contactor, Blower Used in Suction Mode, Vertical Mounting Parallel Configuration

Product Use: Many factors beyond 3M's control and uniquely within user's knowledge and control can affect the use and performance of a 3M product in a particular application. Given the variety of factors that can affect the use and performance of a 3M product, user is solely responsible for evaluating the 3M product and determining whether it is fit for a particular purpose and suitable for user's method of application.