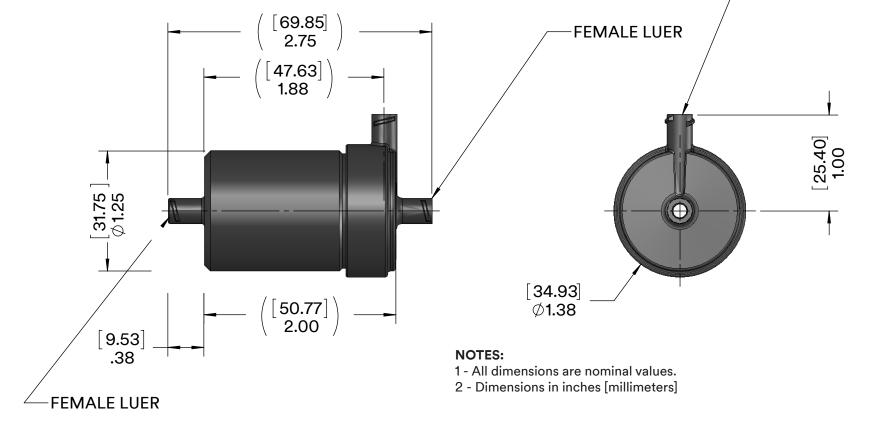

## 3M<sup>™</sup> Liqui-Cel<sup>™</sup> SP-1×3 Series Membrane Contactor with Luer Lock Connections



Product Use: Many factors beyond 3M's control and uniquely within user's knowledge and control can affect the use and performance of a 3M product in a particular application. Given the variety of factors that can affect the use and performance of a 3M product, user is solely responsible for evaluating the 3M product and determining whether it is fit for a particular purpose and suitable for user's method of application.

Warranty, Limited Remedy, and Disclaimer: Unless an additional warranty is specifically stated on the applicable 3M product packaging or product literature, 3M warrants that each 3M product meets the applicable 3M product specification at the time 3M ships the product. 3M MAKES NO OTHER WARRANTIES OR CONDITIONS, EXPRESS OR IMPLIED, INCLUDING, BUT NOT LIMITED TO, ANY IMPL