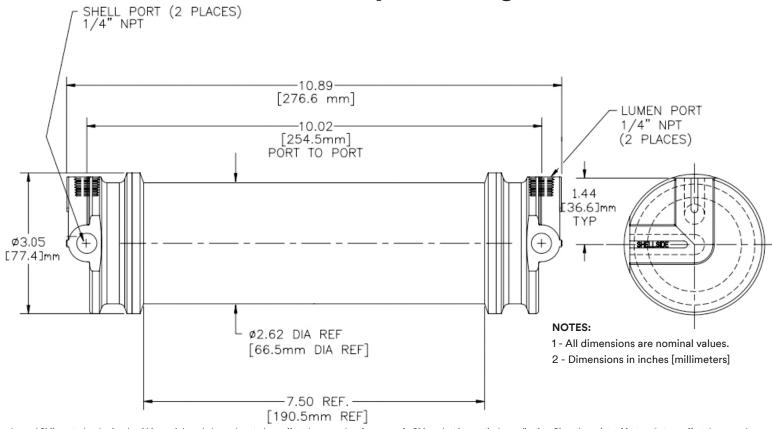

## 3M™ Liqui-Cel™ SP-2.5×8 and EXF-2.5×8 Series Membrane Contactors Semibody Housing with NPT Ports



Product Use: Many factors beyond 3M's control and uniquely within user's knowledge and control can affect the use and performance of a 3M product in a particular application. Given the variety of factors that can affect the use and performance of a 3M product, user is solely responsible for evaluating the 3M product and determining whether it is fit for a particular purpose and suitable for user's method of application.

Warranty, Limited Remedy, and Disclaimer: Unless an additional warranty is specifically stated on the applicable 3M product packaging or product literature, 3M warrants that each 3M product meets the applicable 3M product specification at the time 3M ships the product. 3M MAKES NO OTHER WARRANTIES OR CONDITIONS, EXPRESS OR IMPLIED, INCLUDING, BUT NOT LIMITED TO, ANY IMPL