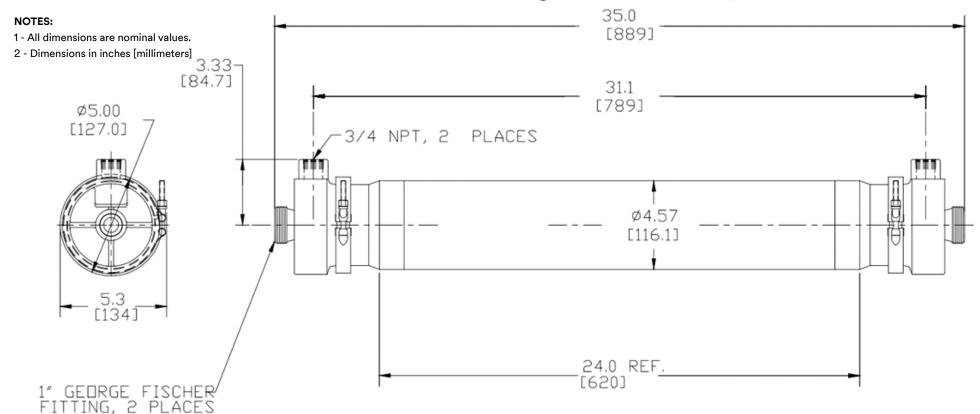

## 3M™ Liqui-Cel™ SP-4×28 and EXF-4×28 Series Membrane Contactors PP with George Fischer Liquid Ports

Product Use: Many factors beyond 3M's control and uniquely within user's knowledge and control can affect the use and performance of a 3M product in a particular application. Given the variety of factors that can affect the use and performance of a 3M product, user is solely responsible for evaluating the 3M product and determining whether it is fit for a particular purpose and suitable for user's method of application.