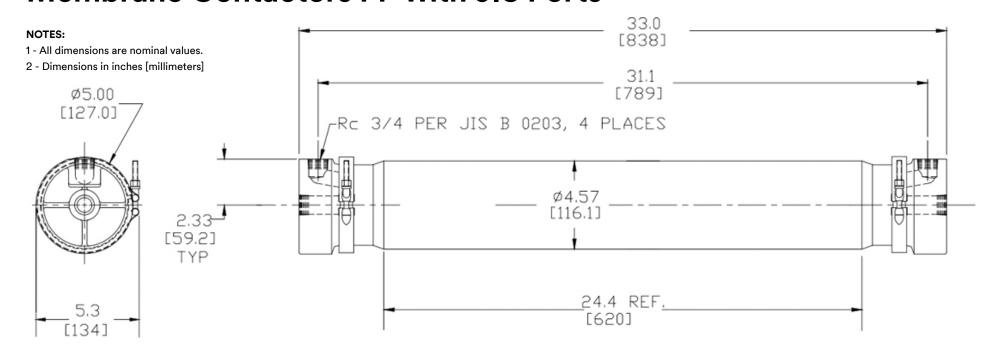

## 3M<sup>™</sup> Liqui-Cel<sup>™</sup> SP-4×28 and EXF-4×28 Series Membrane Contactors PP with JIS Ports



Product Use: Many factors beyond 3M's control and uniquely within user's knowledge and control can affect the use and performance of a 3M product in a particular application. Given the variety of factors that can affect the use and performance of a 3M product, user is solely responsible for evaluating the 3M product and determining whether it is fit for a particular purpose and suitable for user's method of application.

Warranty, Limited Remedy, and Disclaimer: Unless an additional warranty is specifically stated on the applicable 3M product packaging or product literature, 3M warrants that each 3M product meets the applicable 3M product specification at the time 3M ships the product. 3M MAKES NO OTHER WARRANTIES OR CONDITIONS, EXPRESS OR IMPLIED, INCLUDING, BUT NOT LIMITED TO, ANY IMPL