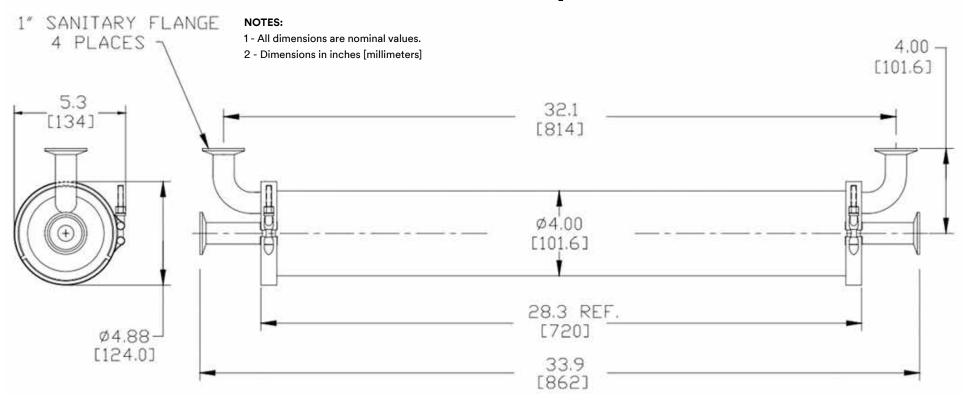

## 3M<sup>™</sup> Liqui-Cel<sup>™</sup> SP-4×28 and EXF-4×28 Series Membrane Contactors SS with Sanitary Ports



Product Use: Many factors beyond 3M's control and uniquely within user's knowledge and control can affect the use and performance of a 3M product in a particular application. Given the variety of factors that can affect the use and performance of a 3M product, user is solely responsible for evaluating the 3M product and determining whether it is fit for a particular purpose and suitable for user's method of application.

Warranty, Limited Remedy, and Disclaimer: Unless an additional warranty is specifically stated on the applicable 3M product packaging or product literature, 3M warrants that each 3M product meets the applicable 3M product specification at the time 3M ships the product. 3M MAKES NO OTHER WARRANTIES OR CONDITIONS, EXPRESS OR IMPLIED, INCLUDING, BUT NOT LIMITED TO, ANY IMPL