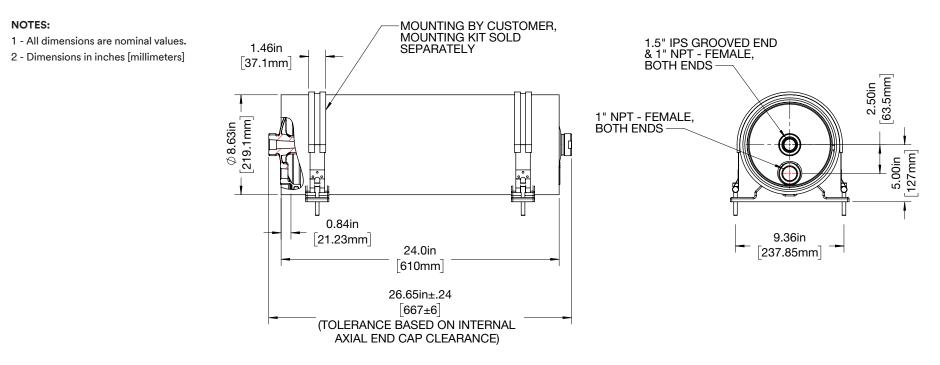

## 3M<sup>™</sup> Liqui-Cel<sup>™</sup> EXF-8×20 Industrial Series Membrane Contactors with Combined Victaulic<sup>®</sup> and NPT Liquid Ports



Technical Information: The technical information, guidance, and other statements contained in this document or otherwise provided by 3M are based upon records, tests, or experience that 3M believes to be reliable, but the accuracy, completeness, and representative nature of such information is not guaranteed. Such information is intended for people with knowledge and technical skills sufficient to assess and apply their own informed judgment to the information. No license under any 3M or third party intellectual property rights is granted or implied with this information.

Product Selection and Use: Many factors beyond 3M's control and uniquely within user's knowledge and control can affect the use and performance of a 3M product in a particular application. As a result, customer is sole