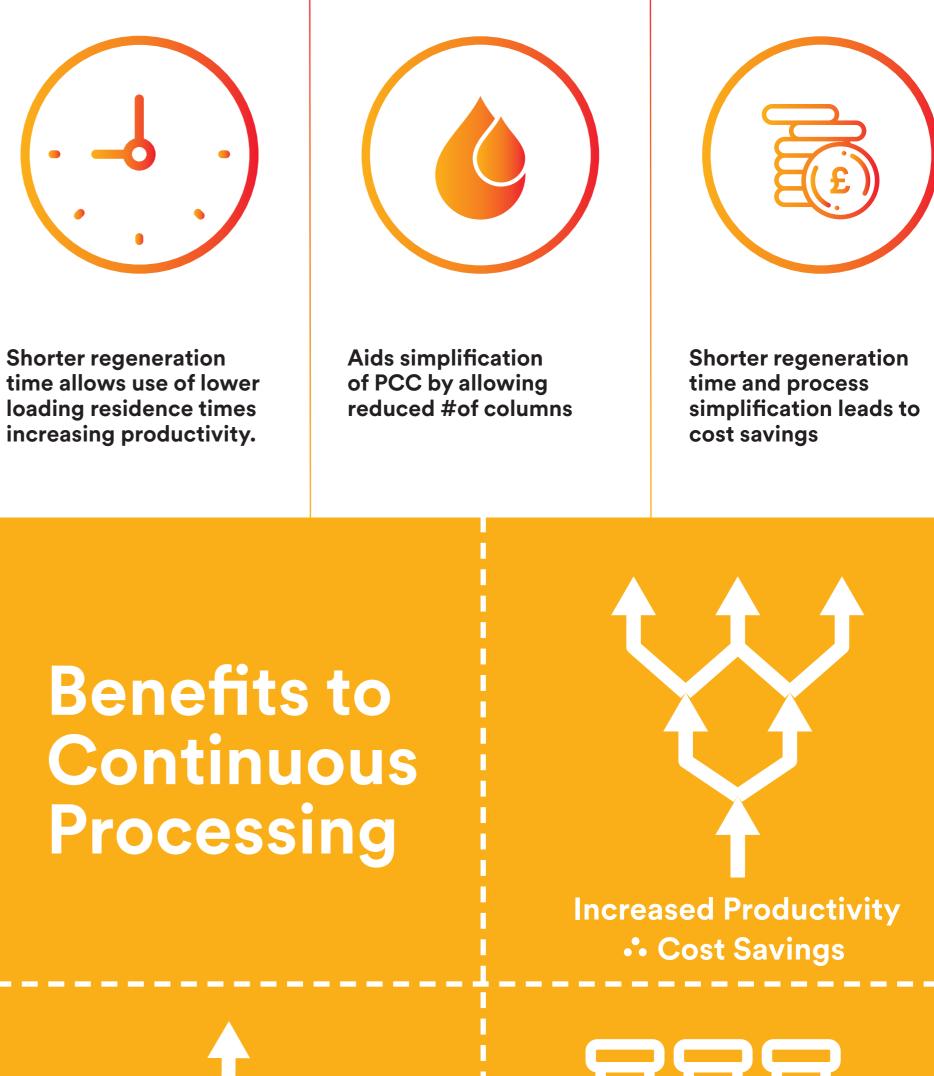

shorter regeneration time

on protein A column

Data based on research outputs of a collaborative research project between UCL and 3M.

The results outlined here were achieved using the 3M<sup>™</sup> Emphaze<sup>™</sup> AEX Hybrid Purifier which can be easily incorporated into a batch or continuous process,

in a scalable fashion, without adding additional separate unit operations. Further detail available in research article form on request.

© 3M 2019. 3M and Emphaze are trademarks of the 3M company. All rights reserved. OMI22057.