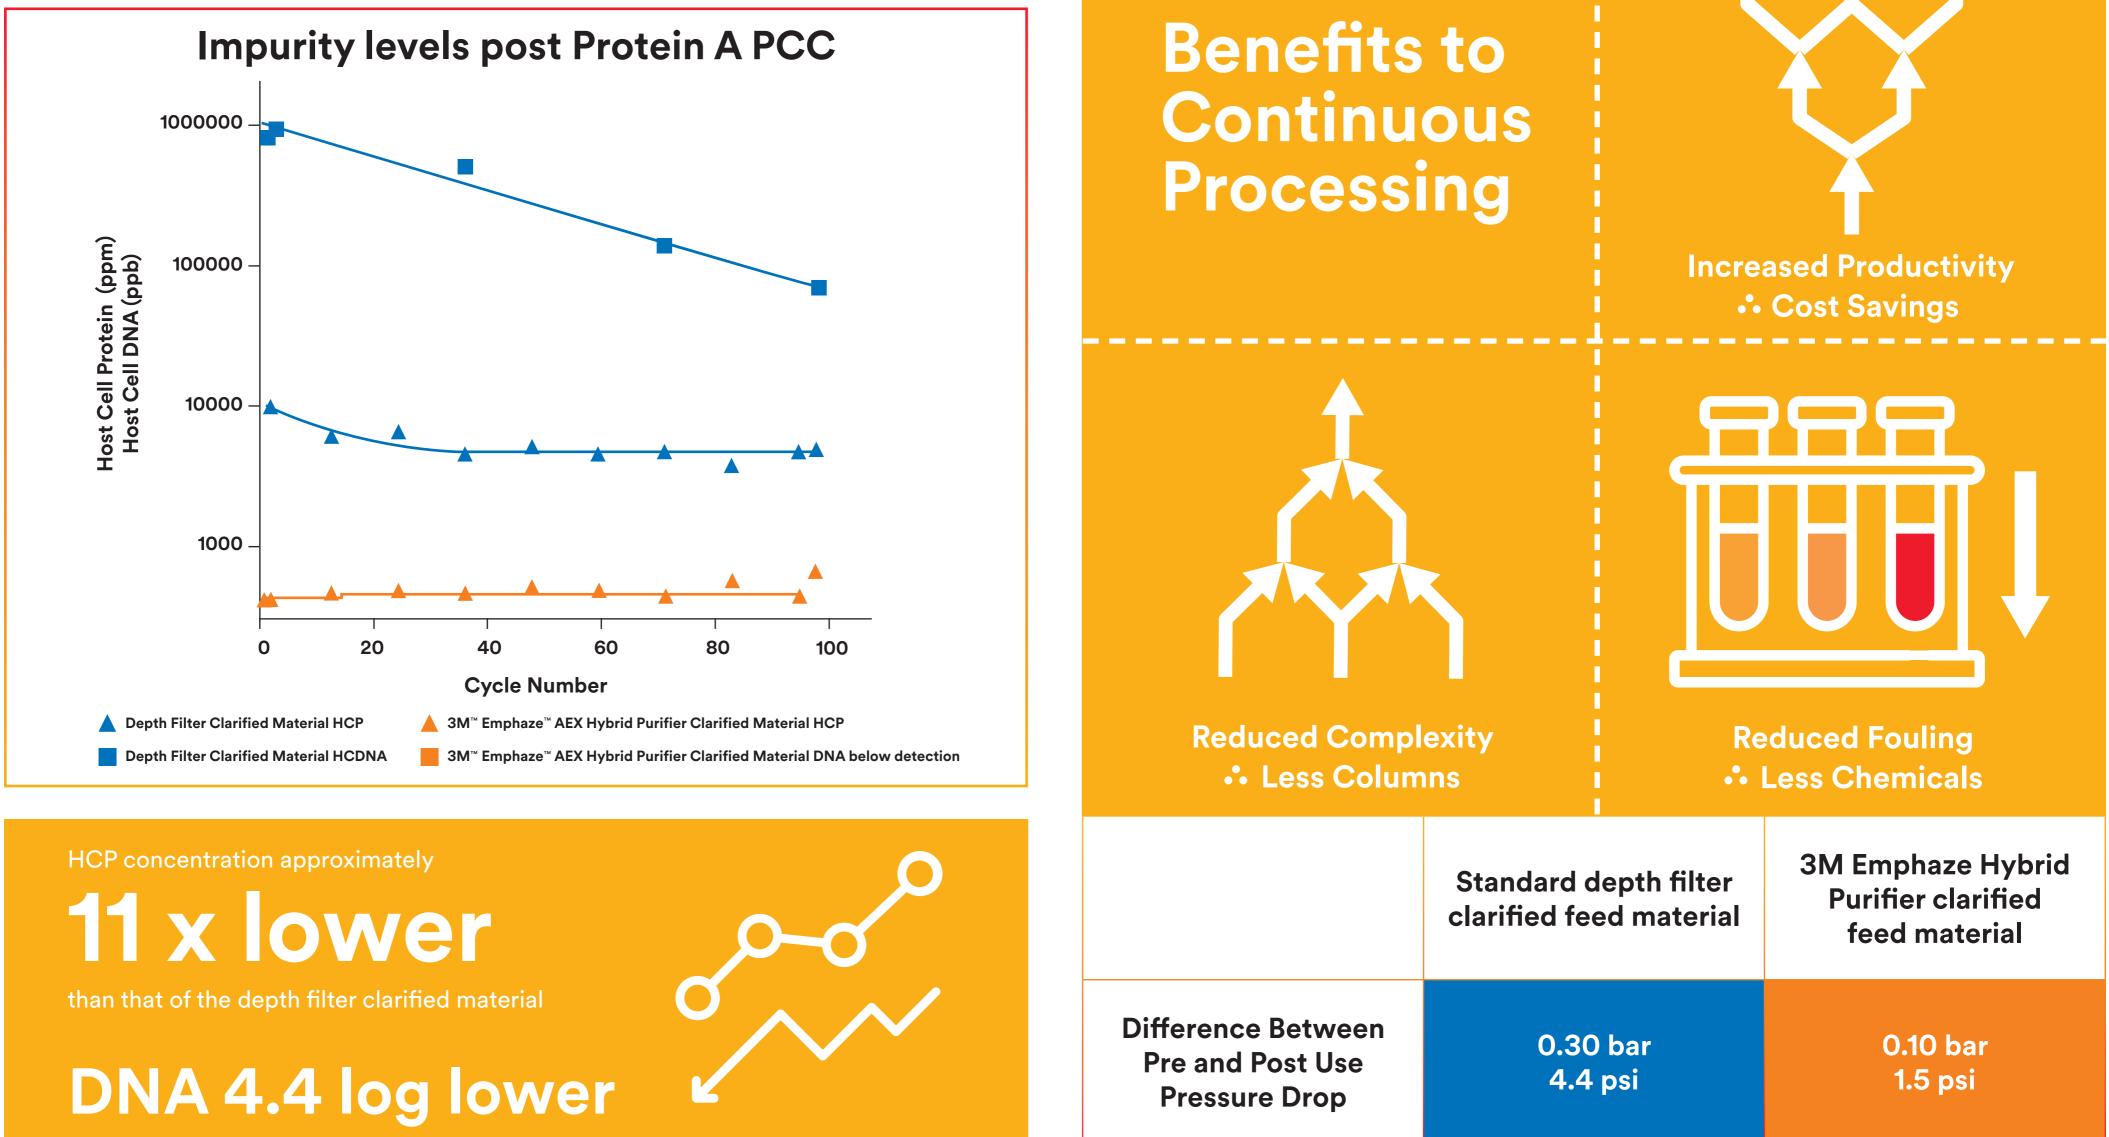

## Chromatographic clarification enhances periodic counter-current (PCC) protein A chromatography performance

Ref: El-Sabbahy et al. The effect of feed quality due to clarification strategy on the design and performance of protein A periodic counter-current chromatography, Biotechnology Progress 2018

shorter regeneration time

on protein A column

Data based on research outputs of a collaborative research project between UCL and 3M.

The results outlined here were achieved using the 3M<sup>™</sup> Emphaze<sup>™</sup> AEX Hybrid Purifier which can be easily incorporated into a batch or continuous process,

in a scalable fashion, without adding additional separate unit operations. Further detail available in research article form on request.

© 3M 2019. 3M and Emphaze are trademarks of the 3M company. All rights reserved. OMI22057.