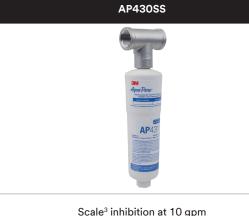

# **Scale Inhibition System**

The 3M<sup>™</sup> Aqua-Pure<sup>™</sup> Whole House Scale Inhibition Water Treatment System AP430SS is a great add on to your tank and tankless water heater sale.

This water treatment system helps protect tank and tankless water heaters by providing a consistent, controlled dose of polyphosphate scale inhibitor, plus it helps protect the piping system from corrosion.

### Reference the orange circle on the map for this setup

- Helps maintain efficiency and extend the life of tank and tankless water heater system
- Stainless steel head
- ¾" inlet/outlet connection

Well Water Supply Important: Diagram shown is for reference purposes only. Read installation and operation manual prior to installing the unit.