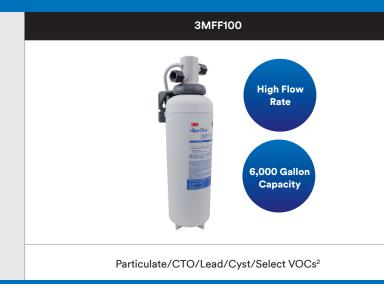

Aqua-Pure Full Flow Water Filter System 3MFF100 is certified by the Water Quality Association to WQA/ASPE/ANSI S-803 for sustainability attributes and NSF/ANSI 372 for low lead content.

#### **Full Flow System**

- Use the existing primary faucet to enjoy a high flow rate
- For strongest water flow, use 3M<sup>™</sup> Aqua-Pure<sup>™</sup> Full Flow Water Filter System 3MFF100
- One year replacement interval<sup>1</sup> for Aqua-Pure Water Filter System 3MFF100