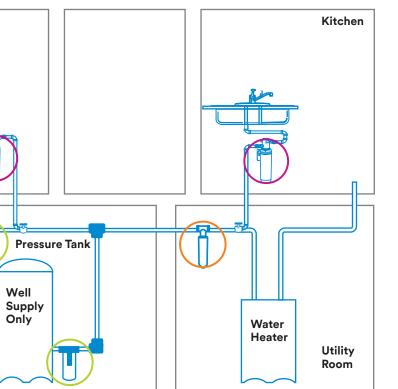

#### Reference the pink circles on the map for this setup

### Reference the orange circle on the map for this setup

- Helps maintain efficiency and extend the life of tank and tankless water heater system
- Stainless steel head
- ¾" inlet/outlet connection

Well Water Supply Important: Diagram shown is for reference purposes only. Read installation and operation manual prior to installing the unit.

## Whole House Water Filtration O Reference the green circle on the map for this setup

Whole house water filter systems are great solutions to help protect your pipes and appliances as well as offer you great tasting drinking water from anywhere in the home.