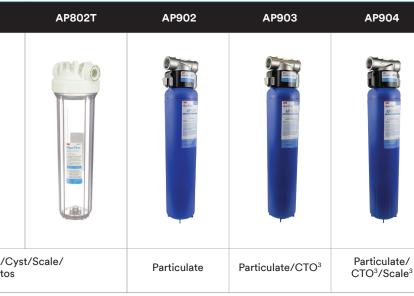

#### 3M<sup>™</sup> Aqua-Pure<sup>™</sup> AP800 Series Whole House Water Filtration System

• High flow designed with 1" NPT connections

NSE

- Two year limited warranty to help provide long-term operation, superior factory support and service
- Designed with built-in pressure relief for convenient cartridge change out

### 3M<sup>™</sup> Aqua-Pure<sup>™</sup> AP900 Series Whole House Water Filtration System

- Three levels of filtration available for different water quality issues
- Stainless steel head with limited 25 year warranty
- Easy SQC replacement change-out style