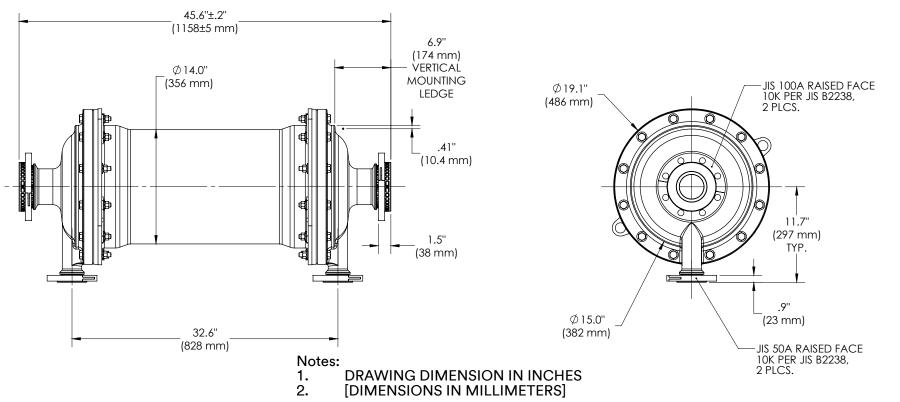

## 3M<sup>™</sup> Liqui-Cel<sup>™</sup> EXF-14×28 Series JIS with Aligned Gas Ports



Technical Information: The technical information, guidance, and other statements contained in this document or otherwise provided by 3M are based upon records, tests, or experience that 3M believes to be reliable, but the accuracy, completeness, and representative nature of such information is not guaranteed. Such information is intended for people with knowledge and technical skills sufficient to assess and apply their own informed judgment to the information. No license under any 3M or third party intellectual property rights is granted or implied with this information.

Product Selection and Use: Many factors beyond 3M's control and uniquely within user's knowledge and control can affect the use and performance of a 3M product in a particular application. As a result, customer is sole