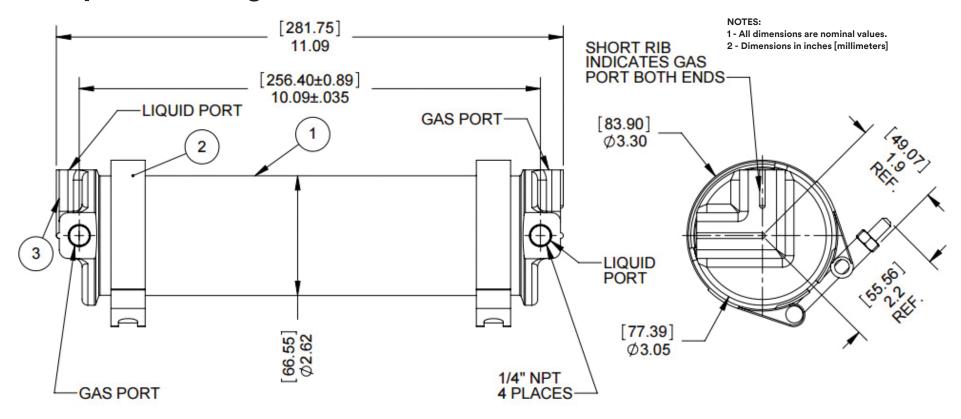

## 3M<sup>™</sup> Liqui-Cel<sup>™</sup> EXF-2.5×8 Series Membrane Contactors Clamped Housing with NPT Ports



Product Use: Many factors beyond 3M's control and uniquely within user's knowledge and control can affect the use and performance of a 3M product in a particular application. Given the variety of factors that can affect the use and performance of a 3M product, user is solely responsible for evaluating the 3M product and determining whether it is fit for a particular purpose and suitable for user's method of application.

Warranty, Limited Remedy, and Disclaimer: Unless an additional warranty is specifically stated on the applicable 3M product packaging or product literature, 3M warrants that each 3M product meets the applicable 3M product specification at the time 3M ships the product. 3M MAKES NO OTHER WARRANTIES OR CONDITIONS, EXPRESS OR IMPLIED, INCLUDING, BUT NOT LIMITED TO, ANY IMPL