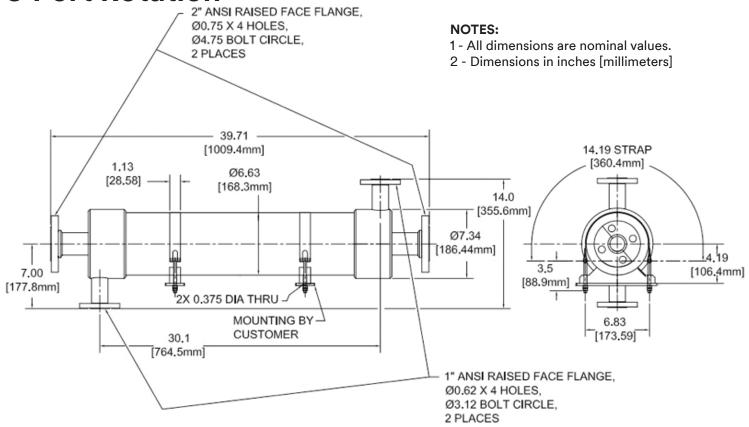

## 3M™ Liqui-Cel™ EXF-6×28 Series Membrane Contactor ANSI 180 Port Rotation

Product Use: Many factors beyond 3M's control and uniquely within user's knowledge and control can affect the use and performance of a 3M product in a particular application. Given the variety of factors that can affect the use and performance of a 3M product, user is solely responsible for evaluating the 3M product and determining whether it is fit for a particular purpose and suitable for user's method of application.