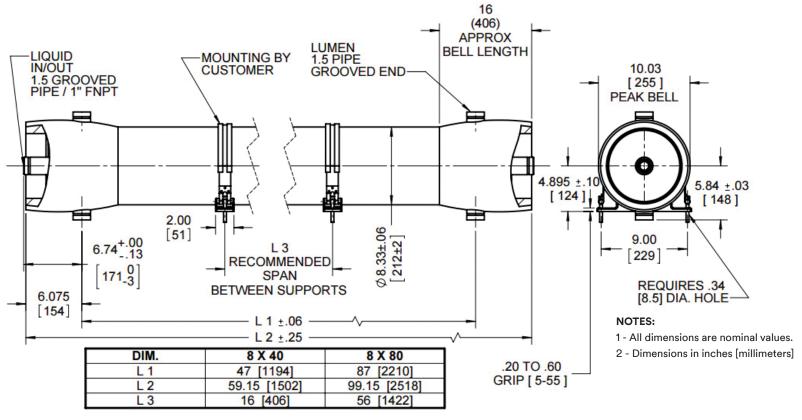

## 3M<sup>™</sup> Liqui-Cel<sup>™</sup> EXF-8×40/8×80 Series Membrane Contactor High Pressure RO Housing with Combined Victaulic<sup>®</sup> and NPT Liquid Ports



Product Use: Many factors beyond 3M's control and uniquely within user's knowledge and control can affect the use and performance of a 3M product in a particular application. Given the variety of factors that can affect the use and performance of a 3M product, user is solely responsible for evaluating the 3M product and determining whether it is fit for a particular purpose and suitable for user's method of application.

Warranty, Limited Remedy, and Disclaimer: Unless an additional warranty is specifically stated on the applicable 3M product packaging or product literature, 3M warrants that each 3M product meets the applicable 3M product specification at the time 3M ships the product. 3M MAKES NO OTHER WARRANTIES OR CONDITIONS, EXPRESS OR IMPLIED, INCLUDING, BUT NOT LIMITED TO, ANY IMPL