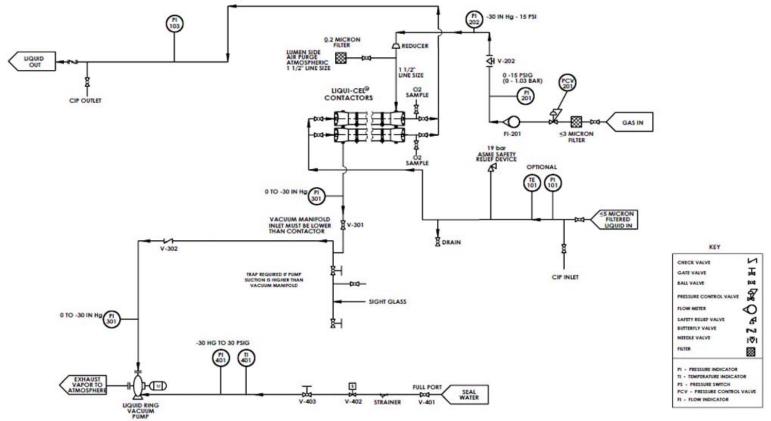

## 3M™ Liqui-Cel™ Generic P&ID for Sweep Assisted Combo Mode with 8×80, 8×40 Membrane Contactors, Horizontal Mounting, Parallel Configuration

Product Use: Many factors beyond 3M's control and uniquely within user's knowledge and control can affect the use and performance of a 3M product in a particular application. Given the variety of factors that can affect the use and performance of a 3M product, user is solely responsible for evaluating the 3M product and determining whether it is fit for a particular purpose and suitable for user's method of application.