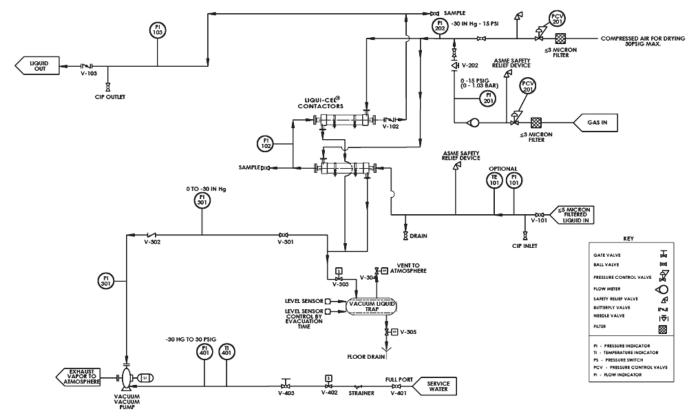

## 3M<sup>™</sup> Liqui-Cel<sup>™</sup> Generic P & ID for Sweep Assisted Combo Mode, Horizontal Mounting, Series Configuration

Product Use: Many factors beyond 3M's control and uniquely within user's knowledge and control can affect the use and performance of a 3M product in a particular application. Given the variety of factors that can affect the use and performance of a 3M product, user is solely responsible for evaluating the 3M product and determining whether it is fit for a particular purpose and suitable for user's method of application.