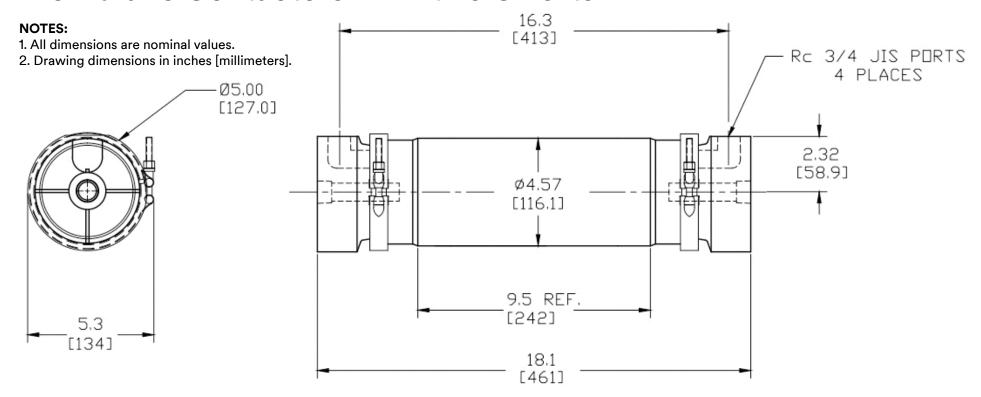

## 3M<sup>™</sup> Liqui-Cel<sup>™</sup> SP-4×13 and EXF-4×13 Series Membrane Contactors PP with JIS Ports



Product Use: Many factors beyond 3M's control and uniquely within user's knowledge and control can affect the use and performance of a 3M product in a particular application. Given the variety of factors that can affect the use and performance of a 3M product, user is solely responsible for evaluating the 3M product and determining whether it is fit for a particular purpose and suitable for user's method of application.

Warranty, Limited Remedy, and Disclaimer: Unless an additional warranty is specifically stated on the applicable 3M product packaging or product literature, 3M warrants that each 3M product meets the applicable 3M product specification at the time 3M ships the product. 3M MAKES NO OTHER WARRANTIES OR CONDITIONS, EXPRESS OR IMPLIED, INCLUDING, BUT NOT LIMITED TO, ANY IMPL