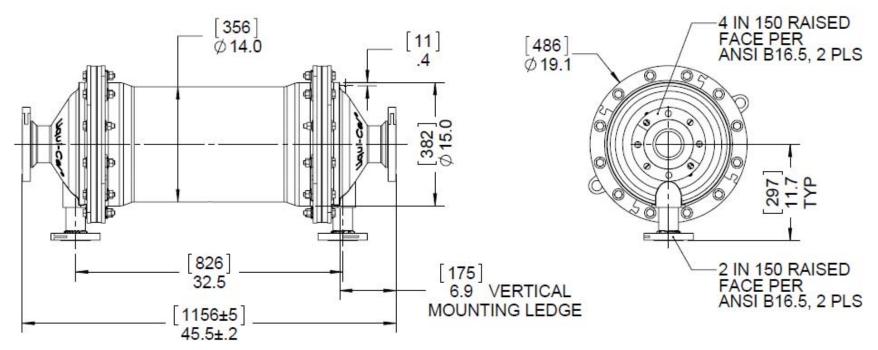

## 3M™ Liqui-Cel™ EXF-14×28 Series ANSI with Aligned Gas Ports

with Nylon End Caps

## NOTES:

- 1- DRAWING DIMENSIONS IN MILLIMETERS
- 2- [DIMENSIONS IN INCHES]

Product Use: Many factors beyond 3M's control and uniquely within user's knowledge and control can affect the use and performance of a 3M product in a particular application. Given the variety of factors that can affect the use and performance of a 3M product, user is solely responsible for evaluating the 3M product and determining whether it is fit for a particular purpose and suitable for user's method of application. Not for consumer sale or use.