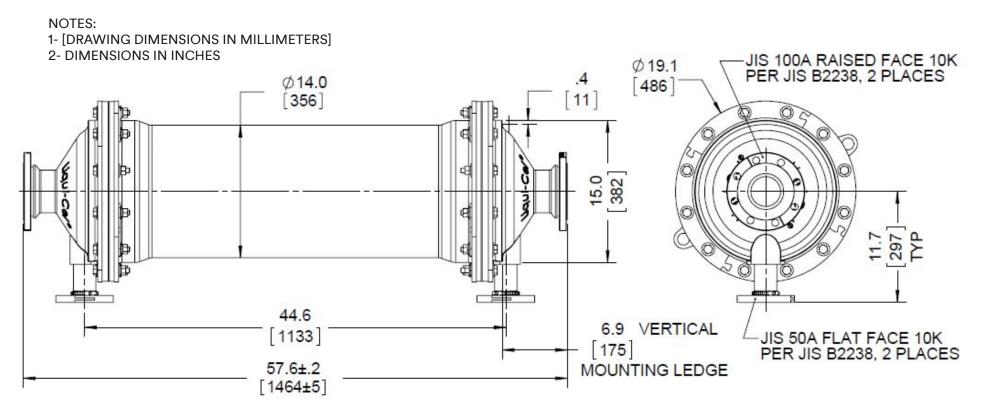

## 3M<sup>™</sup> Liqui-Cel<sup>™</sup> EXF-14×40 Series JIS with Aligned Gas Ports

with Nylon End Caps



Product Use: Many factors beyond 3M's control and uniquely within user's knowledge and control can affect the use and performance of a 3M product in a particular application. Given the variety of factors that can affect the use and performance of a 3M product, user is solely responsible for evaluating the 3M product and determining whether it is fit for a particular purpose and suitable for user's method of application. Not for consumer sale or use.

Warranty, Limited Remedy, and Disclaimer: Unless an additional warranty is specifically stated on the applicable 3M product packaging or product literature, 3M warrants that each 3M product meets the applicable 3M product specification at the time 3M ships the product. 3M MAKES NO OTHER WARRANTIES OR CONDITIONS, EXPRESS OR IMPLIED, INCLUDING