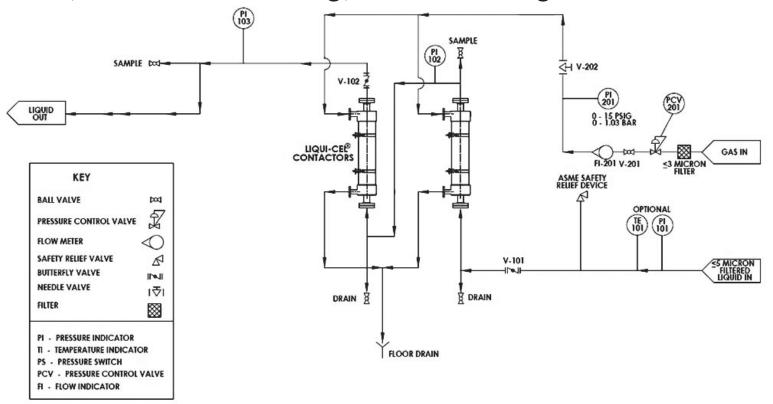

## 3M™ Liqui-Cel™ Generic P & ID for Sweep Mode using Compressed Gas Source, Vertical Mounting, Series Configuration

Product Use: Many factors beyond 3M's control and uniquely within user's knowledge and control can affect the use and performance of a 3M product in a particular application. Given the variety of factors that can affect the use and performance of a 3M product, user is solely responsible for evaluating the 3M product and determining whether it is fit for a particular purpose and suitable for user's method of application.