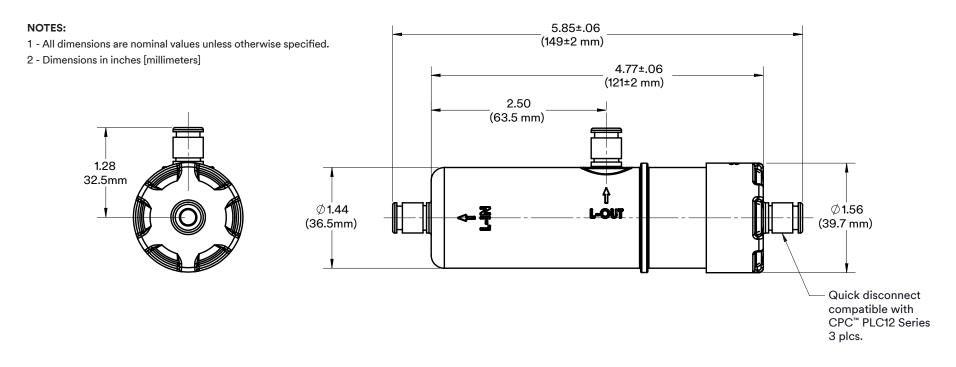

## 3M<sup>™</sup> Liqui-Cel<sup>™</sup> EXF-SP-1×6 Series Membrane Contactor with Quick Disconnect Connections



Product Selection and Use: Many factors beyond 3M's control and uniquely within user's knowledge and control can affect the use and performance of a 3M product in a particular application. As a result, customer is solely responsible for evaluating the product and determining whether it is appropriate and suitable for customer's application, including conducting a workplace hazard assessment and reviewing all applicable regulations and standards (e.g., OSHA, ANSI, etc.). Failure to properly evaluate, select, and use a 3M product and appropriate safety products, or to meet all applicable safety regulations, may result in injury, sickness, death, and/or harm to property.

Warranty, Limited Remedy, and Disclaimer: Unless a different warranty is expressly identified on the applicable 3M produ